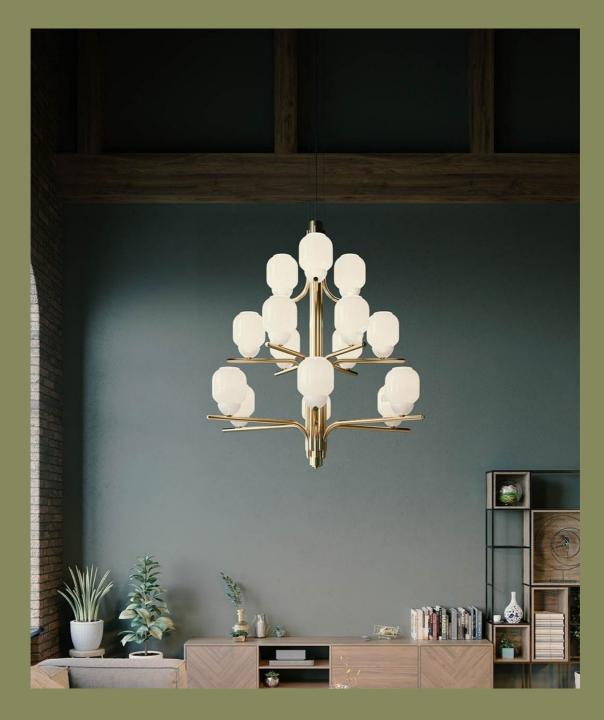

TheChandelier maintains the same spirit of the previous two, although with its own personality. The opal glass shades are ovoid in shape and the iron of their structures transmits strength and solidity. It has an air of the twenties, with all the positive connotations associated with that joyous period. The 15-arm model is its largest version, although it also exists in 9 arms and in 3. TheChandelier bears E27 sockets, which allow choosing the bulbs that best suit the user's wishes in terms of temperature, intensity and possibility of light regulation.