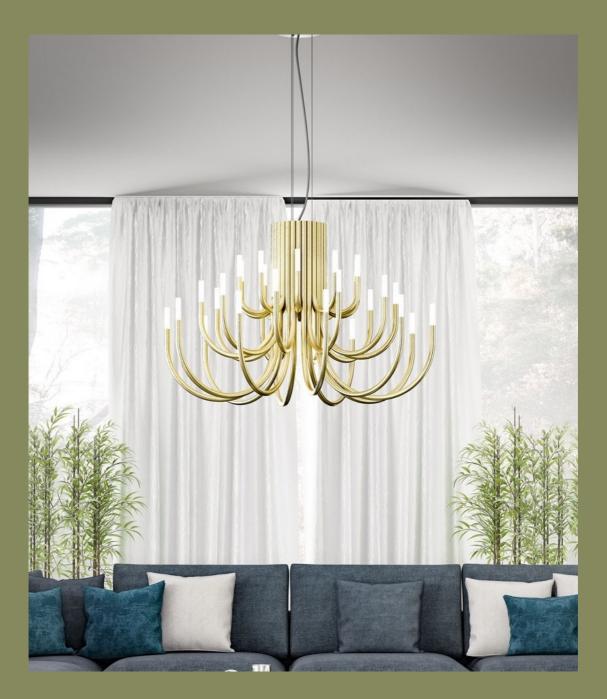

At ALMALight we are strongly committed to this trend with TheLight, ThePalm and TheChandelier pendants. Would you like to know more? Keep reading...

TheLight collection is a reversal of the classic 'chandelier' with a design based on straight lines and two LEDs integrated per arm, one at each end. TheLight presents 'vintage' reminiscences that contrast with a modern air; besides, it is striking eye-catching. Its 30-arm version is the largest, although there are two other smaller versions, 18 and 12 arms, as an alternative.