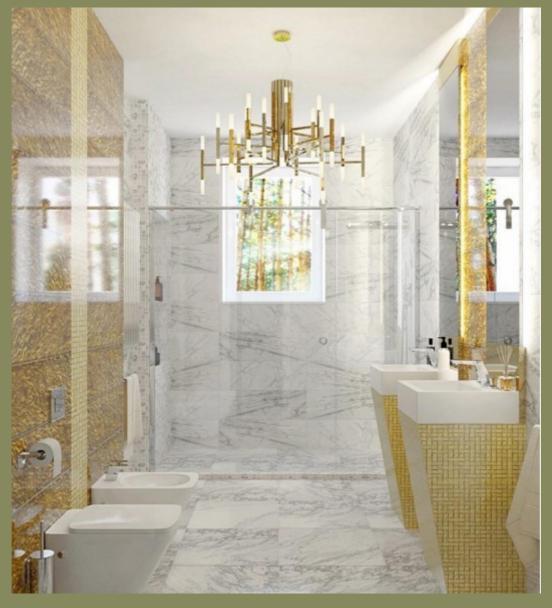

At ALMALight we are strongly committed to this trend with TheLight, ThePalm and TheChandelier pendants. Would you like to know more? Keep reading...

TheLight collection is a reversal of the classic 'chandelier' with a design based on straight lines and two LEDs integrated per arm, one at each end. TheLight presents 'vintage' reminiscences that contrast with a modern air; besides, it is striking eye-catching. Its 30-arm version is the largest, although there are two other smaller versions, 18 and 12 arms, as an alternative.